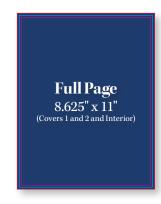

An example of a full page ad can be seen on the right side of the page.

#### Pastoral Music Ad Placement Sizes & Rates

| Ad Placement          | Width & Height (Includes 0.125" Bleed) | Ad Rates |                    |
|-----------------------|----------------------------------------|----------|--------------------|
| Inside Front Covers   | 8.625" x 11"                           | \$1,225  | 10% discount       |
| Back Cover (3/4 Page) | 8.625" x 8.375"                        | \$1,300  | bundle pricing for |
| Full Page             | 8.625" x 11"                           | \$1,050  | 3 or more issues   |
| 1/2 Page              | 8.625" x 5.375"                        | \$665    |                    |
| 1/4 Page              | 8.625" x 2.6875"                       | \$ 350   |                    |