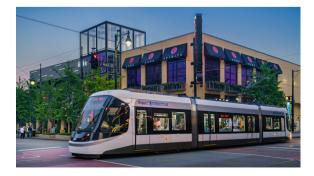

## Kansas City Streetcar Routes

Sit or stand while you ride through the heart of Kansas City's downtown. The 2.2 mile route along Main Street connects the River Market to Union Station/Crown Center with 16 stops to get you to your destination. The streetcar is free!